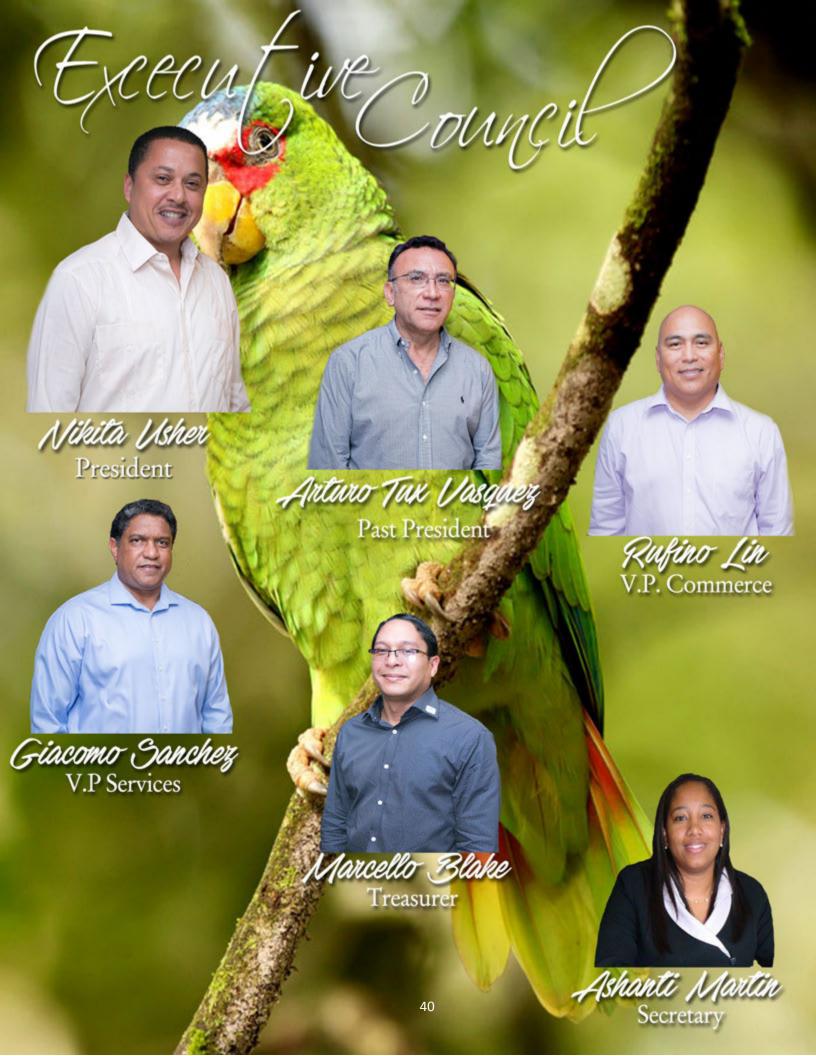

errorist financing and money laundering has required BCCI Western Union to also put in place policies and mechanisms to protect its clients in Belize and abroad. To this end, BCCI Western Union has undertaken to

train its sub-agents and its clients on how to identify, report, and avert transactions that appear to be financing terrorism, laundering money, or defrauding others. In this regard, BCCI has held three sub-agent rallies and four one-on-one meetings in 2017 where these matters are addressed. BCCI Western Union values its clients and prioritizes their safety and the safety of their money. BCCI Western Union also values the long-standing relationship it has cultivated with its clients and invites them to join in celebrating twenty-five years of hassle-free money transfers.



















# MINUTES OF THE ANNUAL GENERAL MEETING (AGM)

of the

# BELIZE CHAMBER OF COMMERCE & INDUSTRY (BCCI)

April 27th, 2017 at the Radisson Fort George Hotel

## 1.0 Call to Order

The meeting was chaired by VP Commerce, Mr. Rufino Lin and commenced at 5:50 p.m. with the singing of the national anthem by Ms. Briannie Young which was followed with a prayer by Reverend Ilona Smiling.

## 2.0 Head table guests

Present at the head table were: Guest Speaker - Prime Minister - Rt. Hon. Dean O Barrow, Mr. Nikita Usher - President and Mr. Rufino Lin - VP Commerce.

# 3.0 Welcome

Ms. Jane Longsworth - Councillor gave the welcome address.

# 4.0 Video Presentation

A video presentation was shown to members on the Year in Review - 2016.

# 5.0 President's Report

"Good Evening, with Protocol