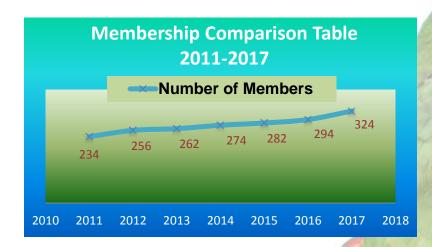

or giving the Chamber your dedicated support.

In 2017, we saw an increase in our membership. We had 324 members in 2017 as compared to 2016 with 293 members. In addition to our Corporate member tiers, Group of Companies and Associations can join the Chamber and have each of their companies or entire membership of their Associations respectively be recognized as members. Sixty-four (64) new members joined the Chamber family and of these 5 were Associations. We welcomed the Belize Livestock Producers Association, Association of Professional Engineers of Belize, Chamber of the Americas, Toledo Association of Businesses and the Belize American Chamber of Commerce of Florida.

Table 1 below indicates that we have had a steady increase in the number of both renewals and new members each year.



Figure 1 shows that a majority of our members still fall within the Associate tier, a tier which offers a basic membership benefit package. Nevertheless, more members are seeing the value of starting at the Signature (starter) tier and upgrading to higher tiers which offers access to directly influencing policies, access to exclusive business opportunities and deep savings on Chamber services. The Micro tier which was introduced in 2014 has grown significantly to 49 members. As the name implies, this tier represents those businesses that are fairly small.



With the steady growth in membership, revenue from membership contribution has also steadily grown.



#### **REVENUE OF MEMBERSHIP SERVICES**

The chart below shows our top six (6) paid services that the Chamber offers to its member