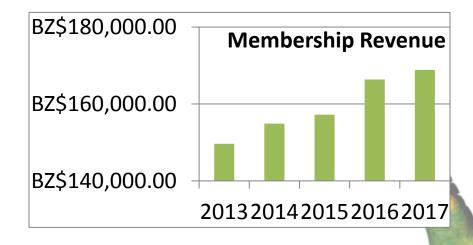

of Florida.

Table 1 below indicates that we have had a steady increase in the number of both renewals and new members each year.



Figure 1 shows that a majority of our members still fall within the Associate tier, a tier which offers a basic membership benefit package. Nevertheless, more members are seeing the value of starting at the Signature (starter) tier and upgrading to higher tiers which offers access to directly influencing policies, access to exclusive business opportunities and deep savings on Chamber services. The Micro tier which was introduced in 2014 has grown significantly to 49 members. As the name implies, this tier represents those businesses that are fairly small.



With the steady growth in membership, revenue from membership contribution has also steadily grown.



#### **REVENUE OF MEMBERSHIP SERVICES**

The chart below shows our top six (6) paid services that the Chamber offers to its members and revenue contribution from each one. The organizing of expos still remains prominent; especially our Expo Belize Market Place which fulfils our mandate to connect you to viable business opportunities. Last year we celebrated our 21<sup>st</sup> Anniversary in organizing the Expo Belize Market Place. Our second most demanded service is our Trainings and Sensitization sessions. This fulfils our mandate to keep you Capacitated.



#### **Trainings offered in 2017**

| Date          | Торіс                                        | Facilitator  | # of Persons<br>Attended |
|---------------|----------------------------------------------|--------------|---------