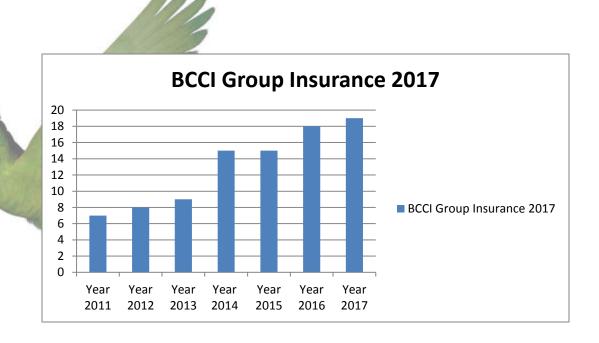

| Laura Weller | 21                       |
| October 26th  | Strategic Planning & Management              | UWI          | 15                       |
|               | TOTAL                                        |              | 250                      |

In 2011, the BCCI successfully signed with Sagicor Capital Life Insurance Company Limited, a special group Life and Health Insurance benefit package which benefits our SME members. This is an affordable plan which offers both employers and employees and their dependents coverage. The plan has Life coverage of \$25,000 or \$50,000 and Medical coverage of \$1 million, \$50,000 or \$25,000. You can choose your desired option of coverage, which can be combined. Our plan is now managed by the Broker, Diversified Life Solutions.



#### **BUSINESS MIXERS**

**BCCI's 97<sup>th</sup> AGM with Special Guest Speaker:** 

Prime Minister Rt. Honourable Dean Barrow

who spoke on the: "Economic Growth of the Country"

Thursday, April 27<sup>th</sup>, 2017







Budget Consultation Meeting with Members, February 7<sup>th</sup>, 2017







**Competition Policy & Law Business Mixer by the Directorate General** of Foreign Trade and BCCI January 25<sup>th</sup>, 2017





BCCI's collaboration with the Directorate General of Foreign Trade

Private Sector's input to Develop Belize Trade Policy, May 23<sup>rd</sup>





Business Luncheon by Legacy Limited & BCCI
"Super Bond III and Beyond, a Sustainable Program for Debt
Management", March 23<sup>rd</sup>





### Roundtable Discussion: Ethical Decision Making for Business Succes