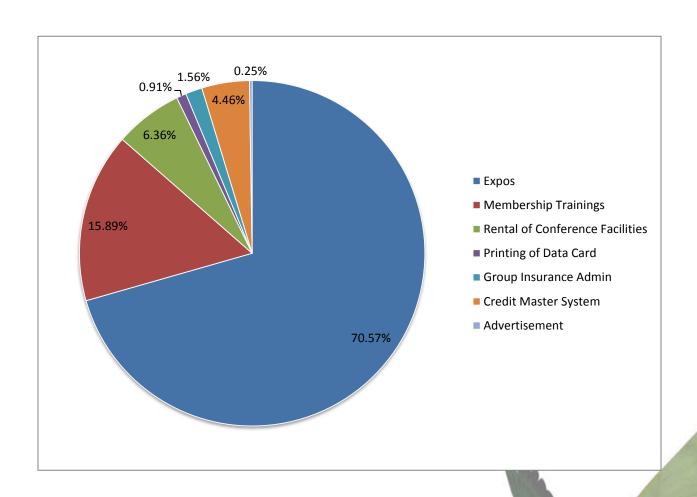

in 2014 has grown significantly to 49 members. As the name implies, this tier represents those businesses that are fairly small.



With the steady growth in membership, revenue from membership contribution has also steadily grown.



#### **REVENUE OF MEMBERSHIP SERVICES**

The chart below shows our top six (6) paid services that the Chamber offers to its members and revenue contribution from each one. The organizing of expos still remains prominent; especially our Expo Belize Market Place which fulfils our mandate to connect you to viable business opportunities. Last year we celebrated our 21<sup>st</sup> Anniversary in organizing the Expo Belize Market Place. Our second most demanded service is our Trainings and Sensitization sessions. This fulfils our mandate to keep you Capacitated.



#### **Trainings offered in 2017**

| Date          | Торіс                                        | Facilitator  | # of Persons<br>Attended |
|---------------|----------------------------------------------|--------------|--------------------------|
| January 17th  | Mindfulness in the Workplace                 | BTEC         | 25                       |
| February 9th  | Records Management                           | UWI          | 20                       |
| February 24th | Marketing & Sales                            | UWI          | 14                       |
| March 16th    | Grammar & Report Writing                     | UWI          | 18                       |
| March 30th    | Safety in the Workplace                      | BTEC         | 22                       |
| March 29th