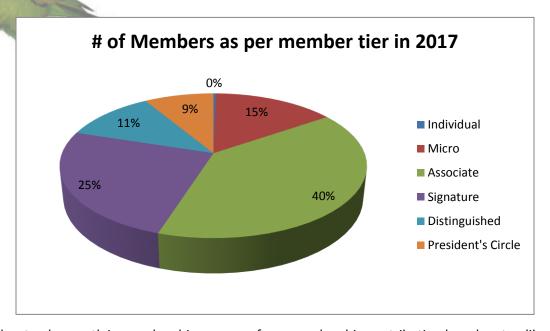

, Chamber of the Americas, Toledo Association of Businesses and the Belize American Chamber of Commerce of Florida.

Table 1 below indicates that we have had a steady increase in the number of both renewals and new members each year.



Figure 1 shows that a majority of our members still fall within the Associate tier, a tier which offers a basic membership benefit package. Nevertheless, more members are seeing the value of starting at the Signature (starter) tier and upgrading to higher tiers which offers access to directly influencing policies, access to exclusive business opportunities and deep savings on Chamber services. The Micro tier which was introduced in 2014 has grown significantly to 49 members. As the name implies, this tier represents those businesses that are fairly small.



With the steady growth in membership, revenue from membership contribution has also steadily grown.



#### **REVENUE OF MEMBERSHIP SERVICES**

The chart below shows our top six (6) paid services that the Chamber offers to its members and revenue contribution from each one. The organizing of expos still remains prominent; especially our Expo Belize Market Place which fulfils our mandate to connect you to viable business opportunities. Last year we celebrated our 21<sup>st</sup> Anniversary in organizing the Expo Belize Market Place. Our second most demanded service is our Trainings and Sensitization sessions. This fulfils our mandate to keep you Capacitated.



#### **Trainings offered in 2017**

| Date          | Торіс                                        | Facilitator  | # of Persons