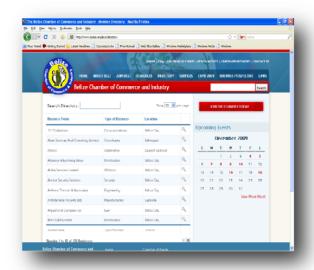

listing in our online Membership Directory and are offered opportunities for Networking and Information Exchanges but do not enjoy member discounts when applied to these events. Associate Members also get invitations to match making events like EXPO and External Trade Missions. Also available are links and general